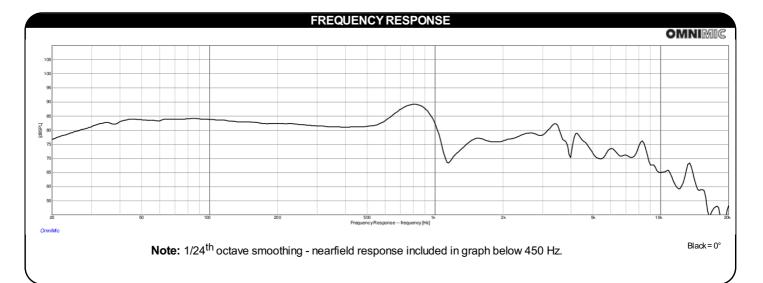

| PARAMETERS                  |                       |
|-----------------------------|-----------------------|
| Impedance                   | 2+2 ohms              |
| Re                          | 4.2 ohms              |
| Le                          | 1.14 mH               |
| Fs                          | 31.6 Hz               |
| Qms                         | 2.51                  |
| Qes                         | 0.75                  |
| Qts                         | 0.58                  |
| Mms                         | 74.5g                 |
| Cms                         | 0.33 mm/N             |
| Sd                          | 211.2 cm <sup>2</sup> |
| Vd                          | 359.1 cm <sup>3</sup> |
| BL                          | 9.1 Tm                |
| Vas                         | 21.30 liters          |
| Xmax                        | 16.0 mm               |
| VC Diameter                 | 2"                    |
| SPL                         | 84.2 dB @ 2.83V/1m    |
| RMS Power Handling          | 300 watts             |
| Usable Frequency Range (Hz) | 30 - 800 Hz           |