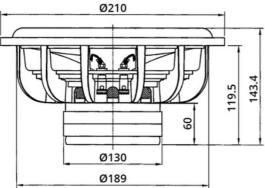

| PARAMETERS                  |                       |
|-----------------------------|-----------------------|
| Impedance                   | 2+2 ohms              |
| Re                          | 4.2 ohms              |
| Le                          | 1.14 mH               |
| Fs                          | 31.6 Hz               |
| Qms                         | 2.51                  |
| Qes                         | 0.75                  |
| Qts                         | 0.58                  |
| Mms                         | 74.5g                 |
| Cms                         | 0.33 mm/N             |
| Sd                          | 211.2 cm <sup>2</sup> |
| Vd                          | 359.1 cm <sup>3</sup> |
| BL                          | 9.1 Tm                |
| Vas                         | 21.30 liters          |
| Xmax                        | 16.0 mm               |
| VC Diameter                 | 2"                    |
| SPL                         | 84.2 dB @ 2.83V/1m    |
| RMS Power Handling          | 300 watts             |
| Usable Frequency Range (Hz) | 30 - 800 Hz           |