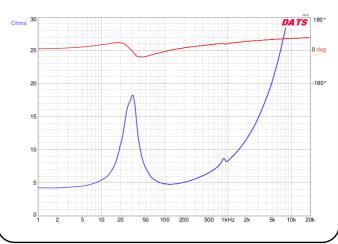

| PARAMETERS                  |                       |
|-----------------------------|-----------------------|
| Impedance                   | 2+2 ohms              |
| Re                          | 4.2 ohms              |
| Le                          | 1.14 mH               |
| Fs                          | 31.6 Hz               |
| Qms                         | 2.51                  |
| Qes                         | 0.75                  |
| Qts                         | 0.58                  |
| Mms                         | 74.5g                 |
| Cms                         | 0.33 mm/N             |
| Sd                          | 211.2 cm <sup>2</sup> |
| Vd                          | 359.1 cm <sup>3</sup> |
| BL                          | 9.1 Tm                |
| Vas                         | 21.30 liters          |
| Xmax                        | 16.0 mm               |
| VC Diameter                 | 2"                    |
| SPL                         | 84.2 dB @ 2.83V/1m    |
| RMS Power Handling          | 300 watts             |
| Usable Frequency Range (Hz) | 30 - 800 Hz           |