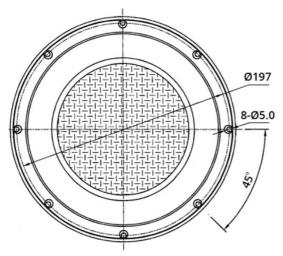

| PARAMETERS                  |                       |
|-----------------------------|-----------------------|
| Impedance                   | 2+2 ohms              |
| Re                          | 4.2 ohms              |
| Le                          | 1.14 mH               |
| Fs                          | 31.6 Hz               |
| Qms                         | 2.51                  |
| Qes                         | 0.75                  |
| Qts                         | 0.58                  |
| Mms                         | 74.5g                 |
| Cms                         | 0.33 mm/N             |
| Sd                          | 211.2 cm <sup>2</sup> |
| Vd                          | 359.1 cm <sup>3</sup> |
| BL                          | 9.1 Tm                |
| Vas                         | 21.30 liters          |
| Xmax                        | 16.0 mm               |
| VC Diameter                 | 2"                    |
| SPL                         | 84.2 dB @ 2.83V/1m    |
| RMS Power Handling          | 300 watts             |
| Usable Frequency Range (Hz) | 30 - 800 Hz           |