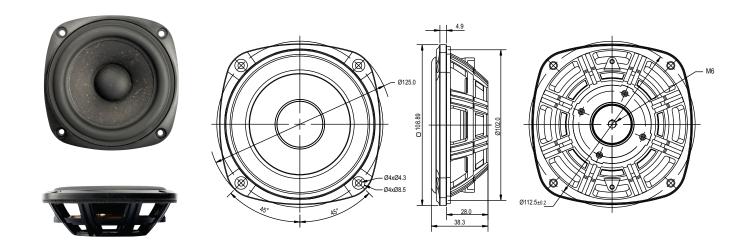

## 4" SB12PFC-00

## Specs:

| Effective piston area, Sd                            | 50 cm <sup>2</sup> | Mechanical loss, Rms     | 0.32 kg/s  |
|------------------------------------------------------|--------------------|--------------------------|------------|
| Free air resonance, Fs                               | 34 Hz              | Mechanical Q-factor, Qms | 12.5       |
| Compliance, Cms                                      | 1.2 mm/N           | Equivalent volume, Vas   | 4.2 liters |
| Moving mass incl.air, Mms                            | 18.8 g             | Net weight               | 78 g       |
| Maximum mechanical cone excursion, X <sub>mech</sub> | ±9 mm              |                          |            |