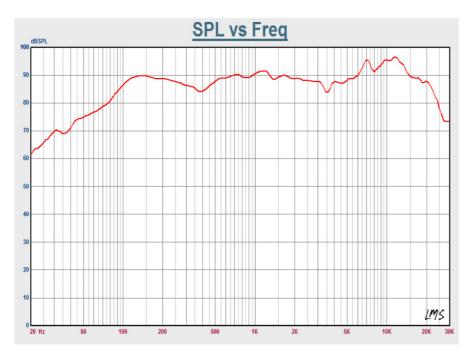

## Pluvia Eleven

The Full Range audio driver that produces more bass

The Pluvia 11 is a completely new driver design. It is the first "full range" driver that can handle bass loads typically delivered by 5.5 inch to 6.5 inch mid-bass units used in most 2 way systems.

The all-new front suspension has a variable thickness geometry, increasing oscillatory stability by 30% over previous designs. The rear suspension (spider) has an operational surface area 25% larger than the Alpair 10 to cope with load demands of typical mid-bass units. However, the Pluvia 11's high range has not been sacrificed. It outperforms the smaller Alpair 10 by reaching slightly higher frequencies with an improved spread on the high-range lift above 10kHz. Other design advances include the new "easy install" frame. This new-technology one-piece moulding utilises a GF30 glass fibre and resin mix. Pluvia 11's frame is more rigid than previous designs, with a mounting depth of only 4.5mm, making both recessed and surface-mounting simple. Two new cone colours add visual interest. Along with the Pluvia 7, this new family of drivers will serve custom builders well into the future.

For the first time in the history of traditional full-range driver design, users now have a genuine choice to go full-range without sacrificing bass handling, or use it as a wide-range mid-bass driver that allows simple filtering.