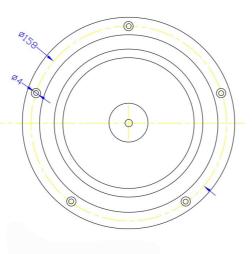

The all-new front suspension has a variable thickness geometry, increasing oscillatory stability by 30% over previous designs. The rear suspension (spider) has an operational surface area 25% larger than the Alpair 10 to cope with load demands of typical mid-bass units. However, the Pluvia 11's high range has not been sacrificed. It outperforms the smaller Alpair 10 by reaching slightly higher frequencies with an improved spread on the high-range lift above 10kHz. Other design advances include the new "easy install" frame. This new-technology one-piece moulding utilises a GF30 glass fibre and resin mix. Pluvia 11's frame is more rigid than previous designs, with a mounting depth of only 4.5mm, making both recessed and surface-mounting simple. Two new cone colours add visual interest. Along with the Pluvia 7, this new family of drivers will serve custom builders well into the future.