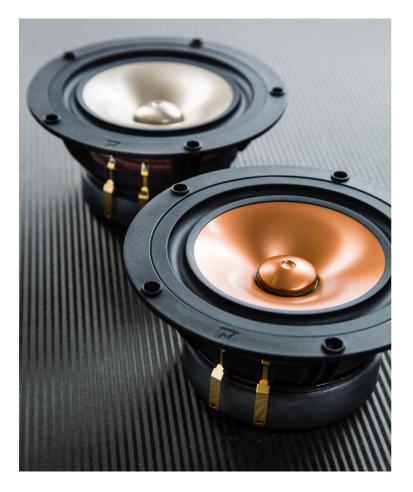

## Pluvia Eleven

The Full Range audio driver that produces more bass

The Pluvia 11 is a completely new driver design. It is the first "full range" driver that can handle bass loads typically delivered by 5.5 inch to 6.5 inch mid-bass units used in most 2 way systems.

The Pluvia 11 cone is an entirely new design from Mark Fenlon. It uses a new super-strength aerospace grade alloy designed to cope with high bending stress loads. The material thickness is increased be 50% over previous Markaudio designs, yet the profile remains shallow to increase dispersion. Two more processes have been added to the Multiform cone production sequence to increase Pluvia 11's operational low frequency load capacity.

The all-new front suspension has a variable thickness geometry, increasing oscillatory stability by 30% over previous designs. The rear suspension (spider) has an operational surface area 25% larger than the Alpair 10 to cope with load demands of typical mid-bass units. However, the Pluvia 11's high range has not been sacrificed. It outperforms the smaller Alpair 10 by reaching slightly higher frequencies with an improved spread on the high-range lift above 10kHz. Other design advances include the new "easy install" frame. This new-technology one-piece moulding utilises a GF30 glass fibre and resin mix. Pluvia 11's frame is more rigid than previous designs, with a mounting depth of only 4.5mm, making both recessed and surface-mounting simple. Two new cone colours add visual interest. Along with the Pluvia 7, this new family of drivers will serve custom builders well into the future.

The new Pluvia Eleven is an excellent high-end and multi-purpose driver. Its also suitable for many computer, Home Theatre, TV, and commercial A/V applications.

MARKAUDIO

Soft Chrome

Vintage Gold