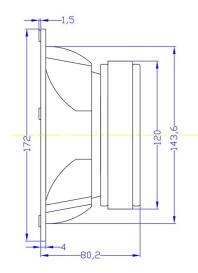

The all-new front suspension has a variable thickness geometry, increasing oscillatory stability by 30% over previous designs. The rear suspension (spider) has an operational surface area 25% larger than the Alpair 10 to cope with load demands of typical mid-bass units. However, the Pluvia 11's high range has not been sacrificed. It outperforms the smaller Alpair 10 by reaching slightly higher frequencies with an improved spread on the high-range lift above 10kHz. Other design advances include the new "easy install" frame. This new-technology one-piece moulding utilises a GF30 glass fibre and resin mix. Pluvia 11's frame is more rigid than previous designs, with a mounting depth of only 4.5mm, making both recessed and surface-mounting simple. Two new cone colours add visual interest. Along with the Pluvia 7, this new family of drivers will serve custom builders well into the future.