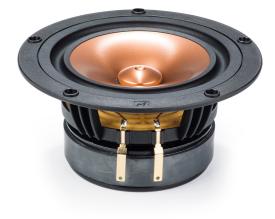

The Pluvia 11 cone is an entirely new design from Mark Fenlon. It uses a new super-strength aerospace grade alloy designed to cope with high bending stress loads. The material thickness is increased be 50% over previous Markaudio designs, yet the profile remains shallow to increase dispersion. Two more processes have been added to the Multiform cone production sequence to increase Pluvia 11's operational low frequency load capacity.

The all-new front suspension has a variable thickness geometry, increasing oscillatory stability by 30% over previous designs. The rear suspension (spider) has an operational surface area 25% larger than the Alpair 10 to cope with load demands of typical mid-bass units. However, the Pluvia 11's high range has not been sacrificed. It outperforms the smaller Alpair 10 by reaching slightly higher frequencies with an improved spread on the high-range lift above 10kHz. Other design advances include the new "easy install" frame. This new-technology one-piece moulding utilises a GF30 glass fibre and resin mix. Pluvia 11's frame is more rigid than previous designs, with a mounting depth of only 4.5mm, making both recessed and surface-mounting simple. Two new cone colours add visual interest. Along with the Pluvia 7, this new family of drivers will serve custom builders well into the future.