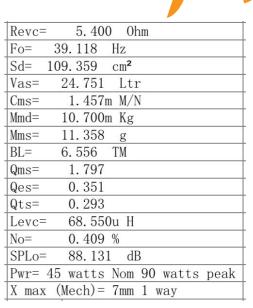

The Pluvia 11 cone is an entirely new design from Mark Fenlon. It uses a new super-strength aerospace grade alloy designed to cope with high bending stress loads. The material thickness is increased be 50% over previous Markaudio designs, yet the profile remains shallow to increase dispersion. Two more processes have been added to the Multiform cone production sequence to increase Pluvia 11's operational low frequency load capacity.

The all-new front suspension has a variable thickness geometry, increasing oscillatory stability by 30% over previous designs. The rear suspension (spider) has an operational surface area 25% larger than the Alpair 10 to cope with load demands of typical mid-bass units. However, the Pluvia 11's high range has not been sacrificed. It outperforms the smaller Alpair 10 by reaching slightly higher frequencies with an improved spread on the high-range lift above 10kHz. Other design advances include the new "easy install" frame. This new-technology one-piece moulding utilises a GF30 glass fibre and resin mix. Pluvia 11's frame is more rigid than previous designs, with a mounting depth of only 4.5mm, making both recessed and surface-mounting simple. Two new cone colours add visual interest. Along with the Pluvia 7, this new family of drivers will serve custom builders well into the future.