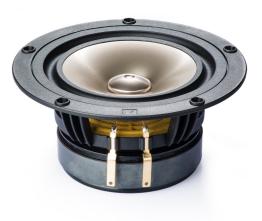

## Pluvia Eleven

The Full Range audio driver that produces more bass

The Pluvia 11 is a completely new driver design. It is the first "full range" driver that can handle bass loads typically delivered by 5.5 inch to 6.5 inch mid-bass units used in most 2 way systems.

The all-new front suspension has a variable thickness geometry, increasing oscillatory stability by 30% over previous designs. The rear suspension (spider) has an operational surface area 25% larger than the Alpair 10 to cope with load demands of typical mid-bass units. However, the Pluvia 11's high range has not been sacrificed. It outperforms the smaller Alpair 10 by reaching slightly higher frequencies with an improved spread on the high-range lift above 10kHz. Other design advances include the new "easy install" frame. This new-technology one-piece moulding utilises a GF30 glass fibre and resin mix. Pluvia 11's frame is more rigid than previous designs, with a mounting depth of only 4.5mm, making both recessed and surface-mounting simple. Two new cone colours add visual interest. Along with the Pluvia 7, this new family of drivers will serve custom builders well into the future.