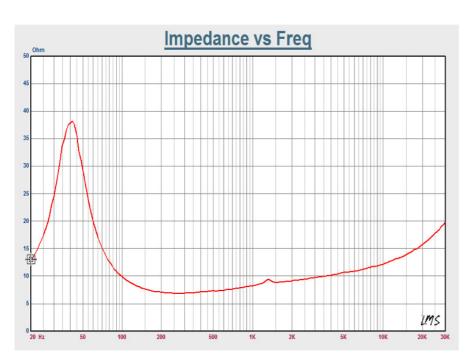

The all-new front suspension has a variable thickness geometry, increasing oscillatory stability by 30% over previous designs. The rear suspension (spider) has an operational surface area 25% larger than the Alpair 10 to cope with load demands of typical mid-bass units. However, the Pluvia 11's high range has not been sacrificed. It outperforms the smaller Alpair 10 by reaching slightly higher frequencies with an improved spread on the high-range lift above 10kHz. Other design advances include the new "easy install" frame. This new-technology one-piece moulding utilises a GF30 glass fibre and resin mix. Pluvia 11's frame is more rigid than previous designs, with a mounting depth of only 4.5mm, making both recessed and surface-mounting simple. Two new cone colours add visual interest. Along with the Pluvia 7, this new family of drivers will serve custom builders well into the future.